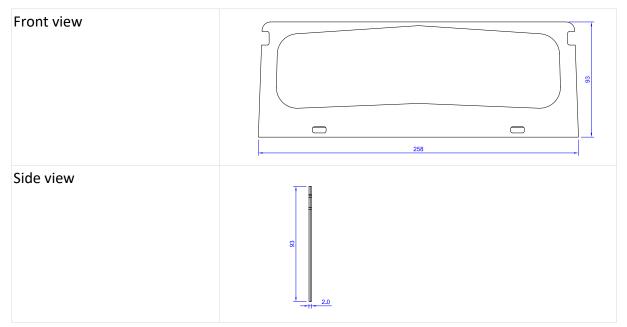

#### MECHANICAL

| Dimensions (Width x Height x Thickness) |        | 258 x 93 x 2 mm             |
|-----------------------------------------|--------|-----------------------------|
| Weight                                  |        | 9 grams                     |
| Material                                | Mesh   | Coated stainless steel      |
|                                         | Gasket | Neoprene closed-cell rubber |
| Color                                   | Mesh   | Green                       |
|                                         | Gasket | Black                       |
| Temperature Range (ambient)             |        | -25 to 70 °C                |

### DRAWINGS