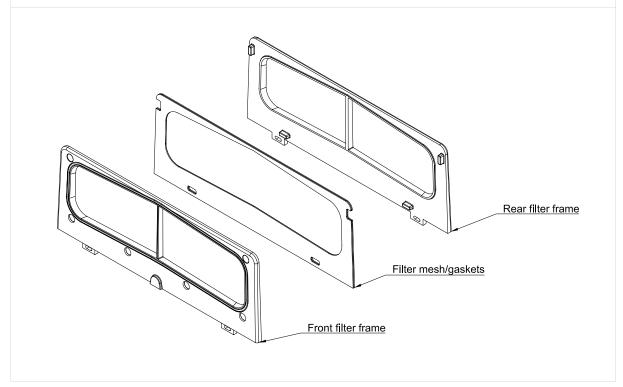

# **PRODUCT DESCRIPTION**

The filter mesh is a replaceable component of the filter assembly for the NXL-100S Advanced Tunnel Horn Loudspeaker, designed to protect against dust and moisture ingress under normal operating conditions.

# **F**EATURES

| Application   | Replacement part for filter maintenance.                                                                                                                   |  |
|---------------|------------------------------------------------------------------------------------------------------------------------------------------------------------|--|
| Compatibility | Designed for use with the standard NXL-100S front and rear filter frames.                                                                                  |  |
| Functionality | Provides effective protection while maintaining a low acoustical insertion loss, ensuring optimal performance of the NXL-100S.                             |  |
| Purpose       | The purpose of this filter is to prevent dust and moisture ingress during normal operating conditions of the NXL-100S.                                     |  |
| Material      | Constructed from a stainless steel mesh with a hydrophobic and dust-repellent coating, sandwiched between two flat Neoprene/CR closed-cell rubber gaskets. |  |