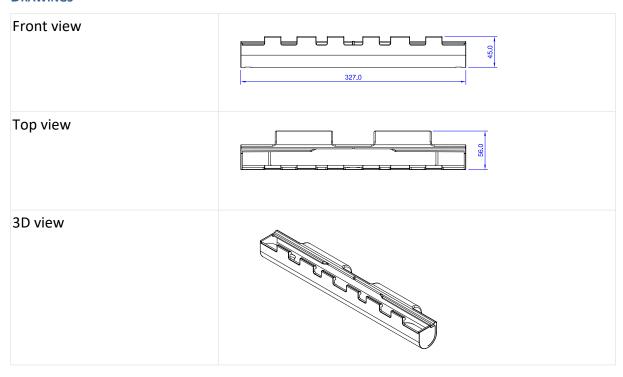

#### **M**ECHANICAL

| Dimensions (L x W x H) | 327 x 56 x 45 mm |
|------------------------|------------------|
| Weight                 | 150 grams        |
| Material               | SLA resin        |
| Color                  | Off-white        |
| Temperature Range      | -25 to 40 °C     |

#### **D**RAWINGS