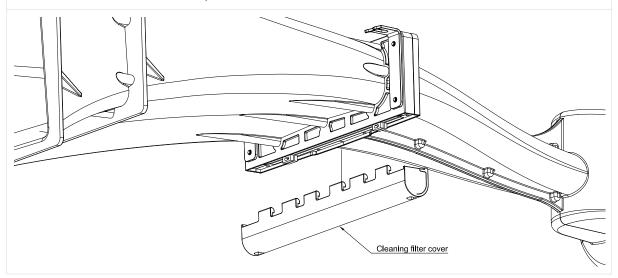

## **PRODUCT DESCRIPTION**

The Cleaning Filter Cover provides effective protection against water ingress during high-pressure cleaning, enhancing maintenance efficiency and longevity of the NXL-100S Advanced Tunnel Horn Loudspeaker.

## **F**EATURES

| Application   | To be installed in conjunction with the Cleaning Filter during high-pressure cleaning of the NXL-100S Advanced Tunnel Horn Loudspeaker.                                                                                                                                             |
|---------------|-------------------------------------------------------------------------------------------------------------------------------------------------------------------------------------------------------------------------------------------------------------------------------------|
| Design        | Features a snap-on design for easy installation and removal, eliminating the need for screws and enhancing water ingress protection during cleaning.                                                                                                                                |
| Functionality | Equipped with multiple grip fingers and two integrated handles for easy attachment and detachment.                                                                                                                                                                                  |
| Purpose       | Prevents water ingress during the cleaning of the NXL-100S, while its off-white color aids in visual inspection, ensuring the cover is not left on the unit after maintenance.                                                                                                      |
| Durability    | Using a snap-on design maintains the integrity of the filter cover's screw holes by limiting repetitive screwing, which is beneficial because the cleaning filter cover is only used during maintenance and does not need to use the same screw holes as the standard filter cover. |